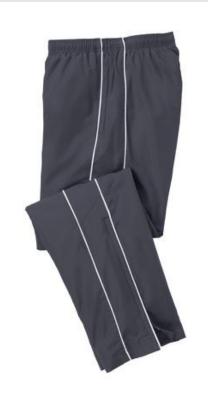

# Sport-Tek<sup>®</sup> Ladies Piped Wind Pant LPST61

Block gusts and chill with our coordinating, waterrepellent wind pants and jackets. Lightweight and breathable, this outerwear essential features contrasting piping details for true athletic style.

- 100% polyester
- Mesh lining
- Elastic waistband with drawcord
- Two front pockets
- Extended leg zippers

Mesh lining above knees, poly lining below for easy on/off