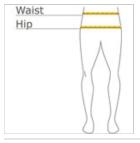

#### **HOW TO MEASURE**

WAIST Measure at the natural waist, and keep tape comfortably loose.

#### HIPS

Stand with heels together, and measure around the fullest part of the hips.

#### SIZE CHART

|        | XS     | S     | М      | L     | XL     | XXL   | 3XL    | 4XL   |
|--------|--------|-------|--------|-------|--------|-------|--------|-------|
| Size   | 2      | 4/6   | 8/10   | 12/14 | 16/18  | 20/22 | 24/26  | 28/30 |
| Waist  | 24-26  | 27-28 | 29-30  | 31-33 | 34-36  | 37-39 | 40 -43 | 44-47 |
| Hip    | 34-36  | 37-38 | 39-40  | 41-43 | 44-46  | 47-49 | 50-53  | 54-57 |
| Inseam | 30 1/2 | 31    | 31 1/2 | 32    | 32 1/2 | 33    | 33     | 33    |