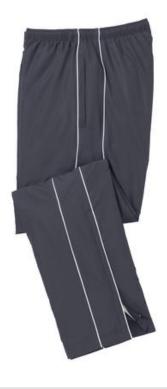

# Sport-Tek® Piped Wind Pant PST61

Block gusts and chill with our coordinating, waterrepellent wind pants and jackets. Lightweight and breathable, this outerwear essential features contrasting piping details for true athletic style.

- 100% polyester
- Mesh lining
- Elastic waistband with drawcord
- Two front pockets
- Extended leg zippers
- Mesh lining above knees, poly lining below for easy on/off