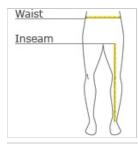

#### **HOW TO MEASURE**

#### WAIST

Measure waist at the height pants are normally worn, and keep tape comfortably loose.

#### INSEAM

Measure a similar style pant that fits well and is the desired length. Measure from the crotch seam to the hem.