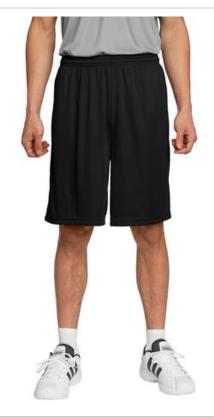

## **Competitor™ Short ST355D**

Reach your fitness goals in a lightweight short that helps keep you dry and comfortable. Perfect for cross-training or outfitting your team, this unlined short has a full athletic cut and is a winner at a winning price.

- 3.8-ounce, 100% polyester
- Removable tag for comfort and relabeling
- Elastic waistband
- Continuous loop drawcord
- 9-inch inseam
- Double-needle hem

Due to the nature of 100% polyester performance fabrics, special care must be taken throughout the printing process.