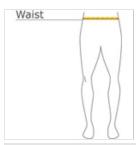

#### **HOW TO MEASURE**

#### WAIST

Measure waist at the height pants are normally worn, and keep tape comfortably loose.